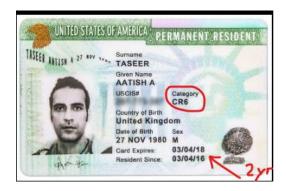

## PRACTICE POINTER

\*\*\*DO NOT FILE The I-90 If the Greencard Is A "Conditional Greencard\*\*\*\* You'll know it's a conditional greencard because it will be valid for ONLY a 2-year period and the category will contain a 'CR'.

You must use form I-751 to remove the conditions of the green card\*\*\*\*